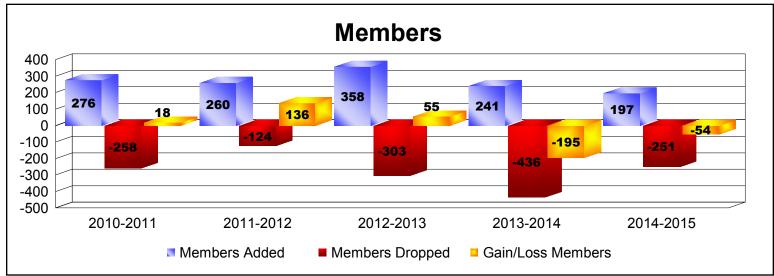

District 132 As of June 2015 Cumulative

| Year      | New<br>Clubs | Dropped<br>Clubs | Gain/<br>Loss<br>Clubs | New<br>Members | Charter<br>Members | Reinstate<br>Members | Transfer<br>Members | Total<br>Member<br>Added | Total<br>Members<br>Dropped | Gain/<br>Loss<br>Members |
|-----------|--------------|------------------|------------------------|----------------|--------------------|----------------------|---------------------|--------------------------|-----------------------------|--------------------------|
| 2010-2011 | 5            | -3               | 2                      | 124            | 109                | 43                   | 0                   | 276                      | -258                        | 18                       |
| 2011-2012 | 7            | -1               | 6                      | 82             | 156                | 22                   | 0                   | 260                      | -124                        | 136                      |
| 2012-2013 | 5            | -2               | 3                      | 138            | 126                | 93                   | 1                   | 358                      | -303                        | 55                       |
| 2013-2014 | 3            | -10              | -7                     | 115            | 110                | 14                   | 2                   | 241                      | -436                        | -195                     |
| 2014-2015 | 1            | -5               | -4                     | 128            | 47                 | 18                   | 4                   | 197                      | -251                        | -54                      |
| Average   | 4            | -4               | 0                      | 117            | 110                | 38                   | 1                   | 266                      | -274                        | -8                       |