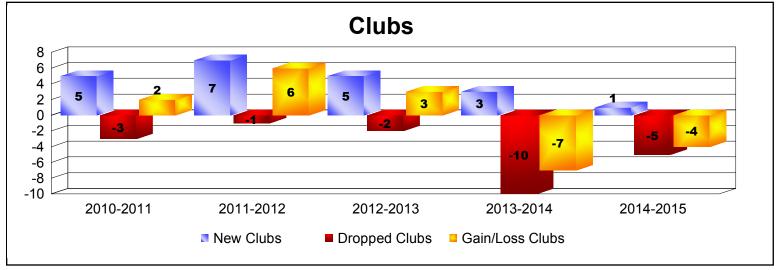

District 132 As of June 2015 Cumulative

| Year      | New<br>Clubs | Dropped<br>Clubs | Gain/<br>Loss<br>Clubs | New<br>Members | Charter<br>Members | Reinstate<br>Members | Transfer<br>Members | Total<br>Member<br>Added | Total<br>Members<br>Dropped | Gain/<br>Loss<br>Members |
|-----------|--------------|------------------|------------------------|----------------|--------------------|----------------------|---------------------|--------------------------|-----------------------------|--------------------------|
| 2010-2011 | 5            | -3               | 2                      | 124            | 109                | 43                   | 0                   | 276                      | -258                        | 18                       |
| 2011-2012 | 7            | -1               | 6                      | 82             | 156                | 22                   | 0                   | 260                      | -124                        | 136                      |
| 2012-2013 | 5            | -2               | 3                      | 138            | 126                | 93                   | 1                   | 358                      | -303                        | 55                       |
| 2013-2014 | 3            | -10              | -7                     | 115            | 110                | 14                   | 2                   | 241                      | -436                        | -195                     |
| 2014-2015 | 1            | -5               | -4                     | 128            | 47                 | 18                   | 4                   | 197                      | -251                        | -54                      |
| Average   | 4            | -4               | 0                      | 117            | 110                | 38                   | 1                   | 266                      | -274                        | -8                       |